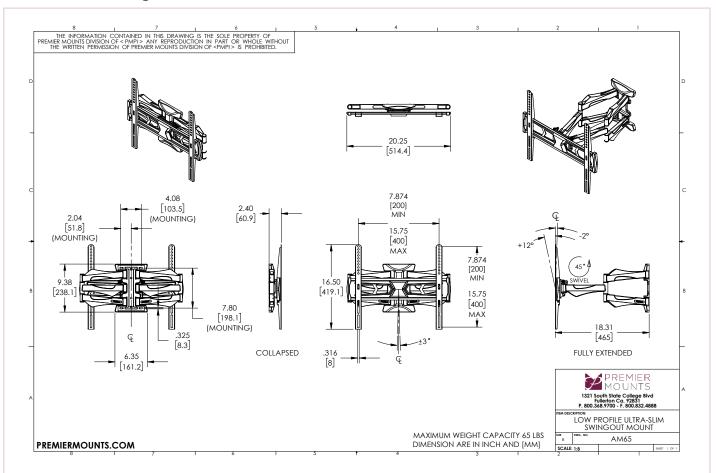

#### **Features**

- Low profile swing out mount collapses to just 2.2" from the wall
- Single piece construction makes for a quicker install
- Scissor style arms pull up to 18" from the wall
- 12° of downward tilt
- Universal mounting pattern up to 400 x 400

The AM65 is a swing out mount for flat-panel displays up to 65 lbs/29 Kg. The AM65 allows for up to 45° of swivel, 12° of tilt and extends up to 18". With a slim depth of only 2.2" it looks like a flat mount when collapsed. Cable management channels are built in the arm to keep power and cables protected when pulling or pushing the display.

Flat panel mount collapses to 2.2 in. from the wall

Expands flat panel displays up to 18 inches from the wall

Desgned to offer 12 degrees of downward tilt for today's slim line flat panels

## Specifications

| Weight                                   | Color | Weight Capacity / Mount | Mounting Pattern                        |
|------------------------------------------|-------|-------------------------|-----------------------------------------|
| 9.8 lb/ 4.5 kg                           | Black | 65 lb.  29 kg           | 100 x 100 mm (min) x 430 x 400 mm (Max) |
| Width x Height x Depth                   |       | Warranty                |                                         |
| 19.6 x 16.6 x 2.2 in   498 x 422 x 56 mm |       | Lifetime                |                                         |

#### Architectural Drawing

Specifications subject to change without notice