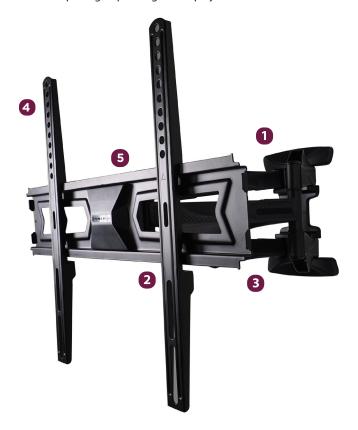

#### **Features**

- Low profile swing out mount collapses to just 2.2" from the wall
- Single piece construction makes for a quicker install
- Scissor style arms pull up to 18" from the wall
- 12° of downward tilt
- Universal mounting pattern up to 400 x 400

The AM65 is a swing out mount for flat-panel displays up to 65 lbs/29 Kg. The AM65 allows for up to 45° of swivel, 12° of tilt and extends up to 18". With a slim depth of only 2.2" it looks like a flat mount when collapsed. Cable management channels are built in the arm to keep power and cables protected when pulling or pushing the display.

Flat panel mount collapses to 2.2 in. from the wall

Expands flat panel displays up to 18 inches from the wall

Desgned to offer 12 degrees of downward tilt for today's slim line flat panels