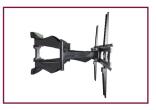

The AM65 is a swing out mount for flat-panel displays up to 65 lbs/29 Kg. The AM65 allows for up to 45° of swivel, 12° of tilt and extends up to 18". With a slim depth of only 2.2" it looks like a flat mount when collapsed. Cable management channels are built in the arm to keep power and cables protected when pulling or pushing the display.

Flat panel mount collapses to 2.2 in. from the wall

Expands flat panel displays up to 18 inches from the wall

Desgned to offer 12 degrees of downward tilt for today's slim line flat panels